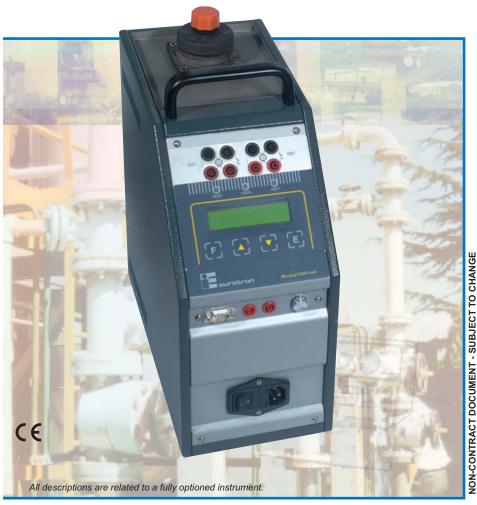

The MicroCal T200 Fluid is a portable and rugged thermostatic bath. It is the best solution for laboratory and on-site RTDs and Tcs tests and calibrations.

It consists of an aluminium vessel whose capacity is about 400cc and it is constantly kept homogeneous by a magnetic mixer whose speed is adjustable according to the viscosity of the fluid used. Silicon oil 47V20 for temperature below than 248°F and Silicon oil 47V100 for temperature up to 392°F can be used according to the operating range. You can connect the working standard and the test probe ( Pt100 3/4 wire;

Thermocouples J, K, N, R, S ) to the optional dual channels high accuracy input to complete the calibration system

The MicroCal T200 Fluid can be connected to a PC by the standard RS232 serial interface and the  $\vec{E}$  Instruments Calibration Procedure Software for automatic calibration and

Interface: RS 232

Test dimensions:  $\phi 2'' \times 5.9'' - 400$  cl.

capacity

Maximum ascent rate: 20°F/min Maximum descent rate: 6°F/min

Thermostat test: 12 Vcc. Power: 500VA

Dimensions: 6.3"x14.2"x13"

Weight: 17.6 lbs.